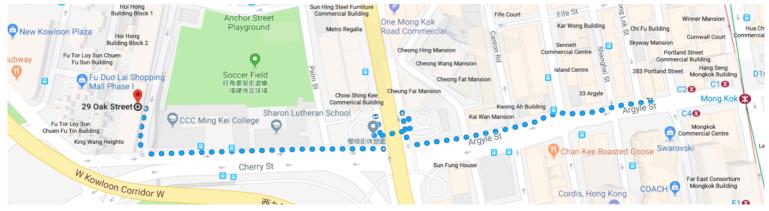

## **The Guestroom - directions**

Address: 大角咀,橡樹街 29 號 29 Oak Street, Tai Kok Tsui

<u>From Mong Kok station</u>, take Exit C2 and keep going straight on Argyle Street. You need to take an overpass to cross Tong Mi Road. After the crossing, the street you're on will be called Cherry Street. Follow this street for two more blocks, until you see Oak Street on your right side. Take this street, and you'll find the Guestroom almost immediately on your left hand: 29 Oak Street.