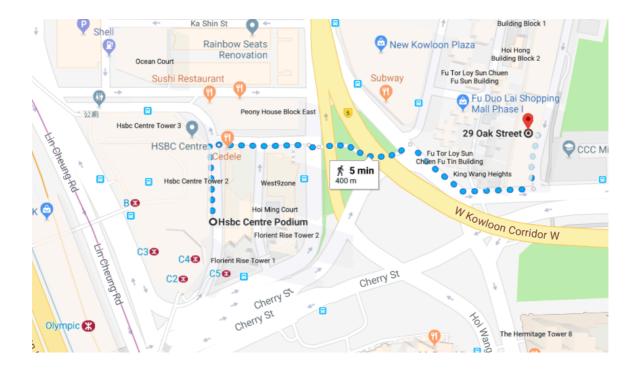

<u>From Olympic Station</u>, take Exit B (walk through HSBC building to other side), or C5. Walk underneath the high way ingo Cherry Street Amenity Plot (a little park). Walk towards the crossing of Cherry Street with Beech Street. Cross Cherry Street and turn right. Turn left on Oak Street and you'll find the Guestroom almost immediately on your left hand: 29 Oak Street.